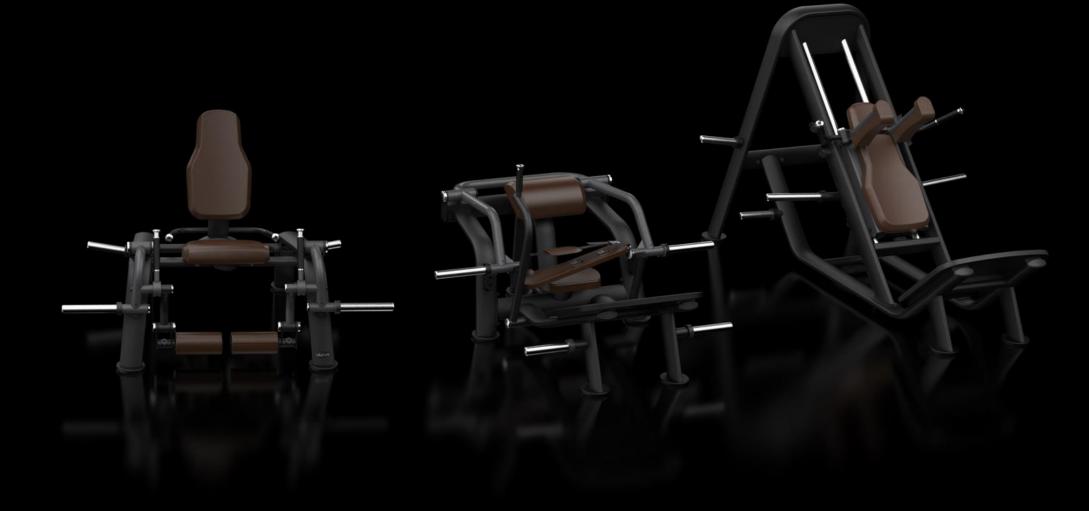

# PLATE LOADED ZONE LINE

Exceptionally Stable
Refined Movement
Enhanced Muscle activation

### **Enhanced Freedom of Movement**

Emphasizes full Range of Motion (ROM) and optimal biomechanics. With a wide range of training positions and multiple grip options.

### Biomechanics

Prioritize ergonomics with effortless operation and smooth adjustments, including adjustable footrests, for all users.

PLATE LOADED