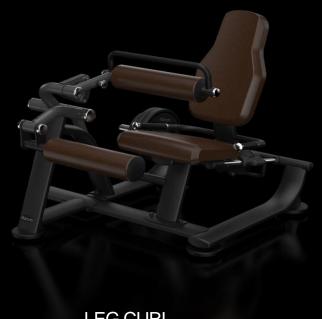

### **LOWER BODY**

#### HACK SQUAT

LEG CURL LEG EXTENSION LEG PRESS GLUTE

### **LOWER BODY**

HACK SQUAT
LEG CURL
LEG EXTENSION
LEG PRESS
GLUTE