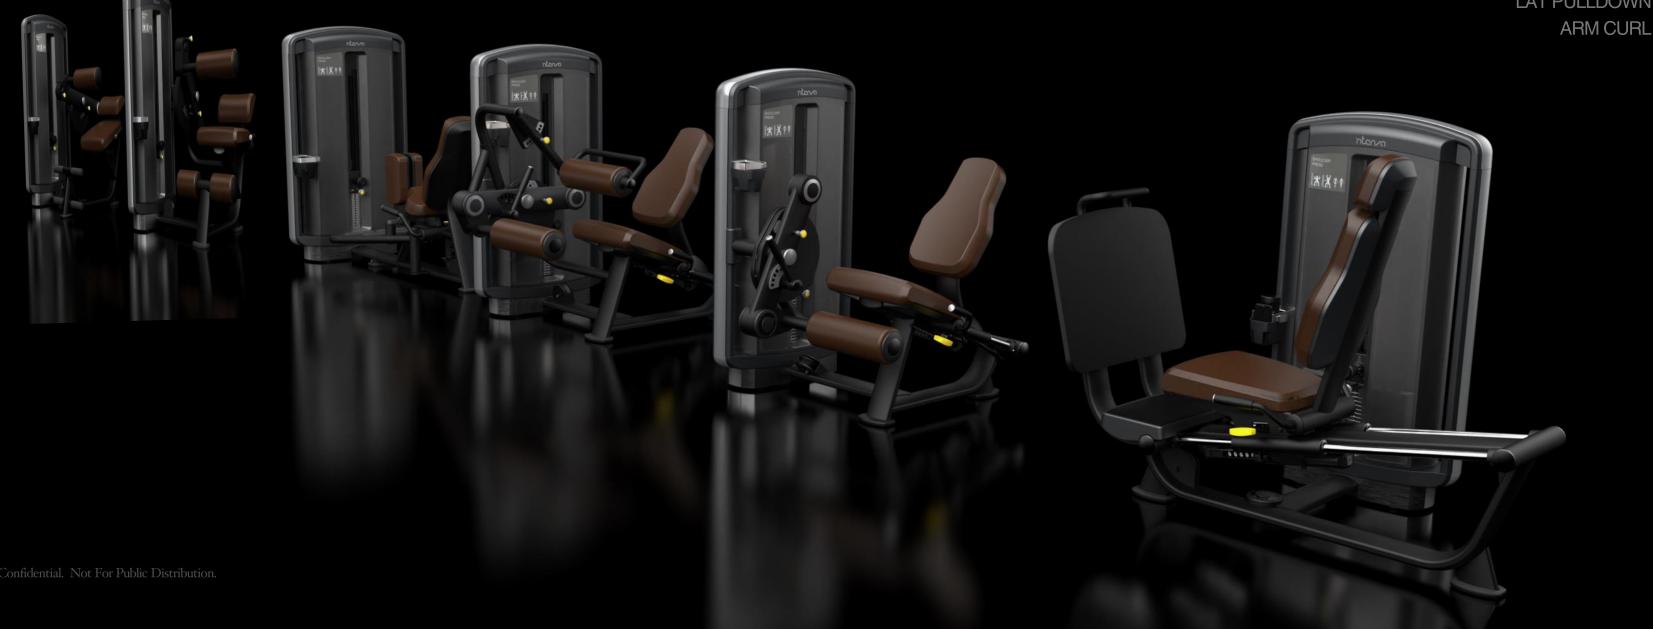

#### **UPPER BODY**

PEC FLY / REAR DELT
WEIGHT ASSISTED CHIN DIP
TRIPCEP EXTENSION
SEATED ROW
CHEST PRESS
ABDOMINAL
SHOULDER PRESS
CHEST PRESS
ABDOMINAL
BACK EXTENSION
LAT PULLDOWN

PRODUCT PORTFOLIO

## DEZIGN

ZONE ASSESORIES

UPPER BODY

SHOULDER PRESS

CHEST PRESS

LAT PULLDOWN

ARM CURL

UPPER BODY

#### **UPPER BODY**

PEC FLY / REAR DELT WEIGHT ASSISTED CHIN DIP TRIPCEP EXTENSION SEATED ROW CHEST PRESS ABDOMINAL SHOULDER PRESS

> CHEST PRESS ABDOMINAL BACK EXTENSION LAT PULLDOWN

> > ARM CURL