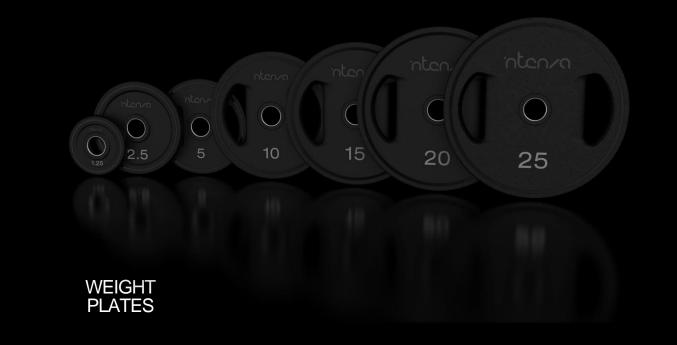

PLATE LOADED

## ZONE

### **LOWER BODY**

#### HACK SQUAT

LEG CURL LEG EXTENSION LEG PRESS GLUTE

### **UPPER BODY**

VERTICAL CHEST PRESS

SEATED ROW

LAT PULLDOWN

CHEST PRESS

SHOULDER PRESS

SEATED ROW

**BICEPS CUP** 

TRICEPS EXTENSION







SEZIG

Ν

ASSESORIE

ZONE







SEATED ROW



SHOULDER PRESS



UPPER BODY

TRICEPS EXTENSION

BICEPS CURL



SEZIG

**ASSESORIE** 









LEG EXTENSION



LEG PRESS

LOWER BODY



Private and Confidential Not For Public Distribution

### nten/a

PLATE LOADED

## ZONE



### **LOWER BODY**

HACK SQUAT
LEG CURL
LEG EXTENSION
LEG PRESS
GLUTE

### **UPPER BODY**

VERTICAL CHEST PRESS DECLINEPRESS SEATED ROW LAT PULLDOWN

CHEST PRESS
SHOULDER PRESS
SEATED ROW
BICEPS CURL
TRICEPS EXTENSION





## ACCESSORIES



### ntenza

## ACCESSORIES









FUNCTIONAL

## RACKS





CROSS—TRAINING

## BENCH

DUMBBELL SET RESISTANCE BAND SET STEP PLATFORM TRAINING GUIDE MAT



### ntenza

BATTLE—ROPE

## TRAINING STATION



Battle ropes
Barbell storage
Accessories

D—handle single—leg strap double—leg strap







## 350 SERIES