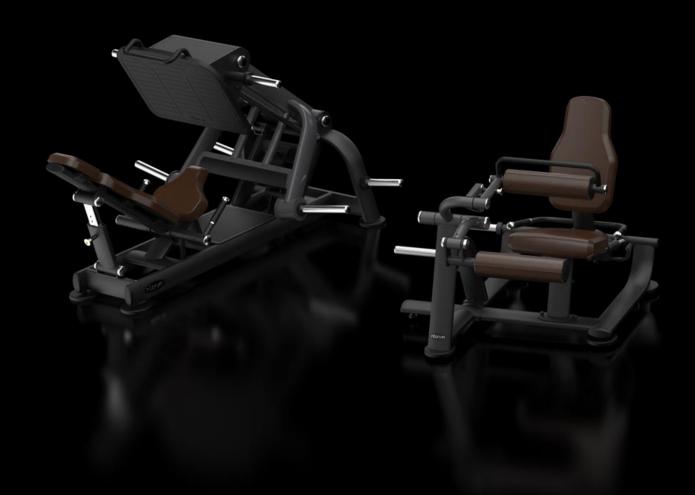

### **LOWER BODY**

#### HACK SQUAT

LEG CURL LEG EXTENSION LEG PRESS GLUTE

### **LOWER BODY**

HACK SQUAT
LEG CURL
LEG EXTENSION
LEG PRESS
GLUTE