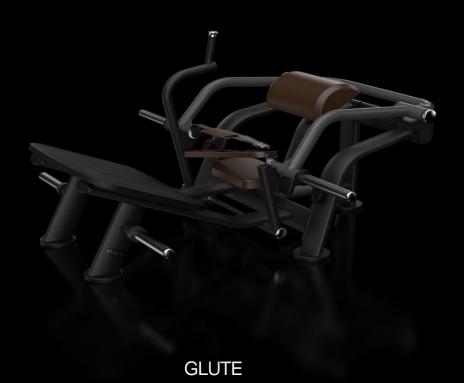

### **LOWER BODY**

#### HACK SQUAT

LEG CURL LEG EXTENSION LEG PRESS GLUTE

### **LOWER BODY**

HACK SQUAT
LEG CURL
LEG EXTENSION
LEG PRESS
GLUTE