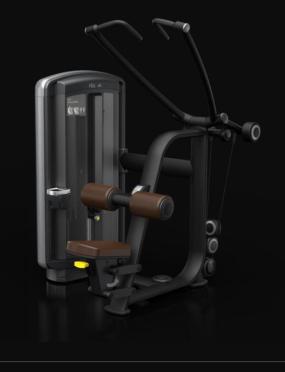

#### **UPPER BODY**

PEC FLY / REAR DELT
WEIGHT ASSISTED CHIN DIP
TRIPCEP EXTENSION
SEATED ROW
CHEST PRESS
ABDOMINAL
SHOULDER PRESS
CHEST PRESS
ABDOMINAL
BACK EXTENSION
LAT PULLDOWN

PRODUCT PORTFOLIO

#### **UPPER BODY**

PEC FLY / REAR DELT WEIGHT ASSISTED CHIN DIP TRIPCEP EXTENSION SEATED ROW CHEST PRESS ABDOMINAL SHOULDER PRESS

> CHEST PRESS ABDOMINAL BACK EXTENSION LAT PULLDOWN

> > ARM CURL

### **UPPER BODY**

VERTICAL CHEST PRESS

SEATED ROW

LAT PULLDOWN

CHEST PRESS

SHOULDER PRESS

SEATED ROW

**BICEPS CUP** 

### **UPPER BODY**

VERTICAL CHEST PRESS DECLINEPRESS SEATED ROW LAT PULLDOWN

CHEST PRESS
SHOULDER PRESS
SEATED ROW
BICEPS CURL
TRICEPS EXTENSION