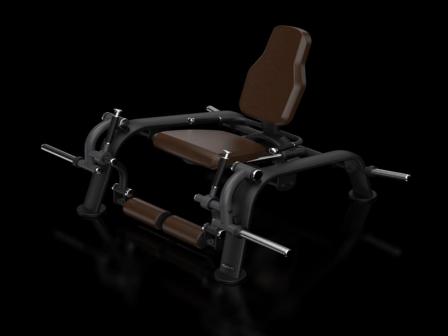

### **LOWER BODY**

#### HACK SQUAT

LEG CURL LEG EXTENSION LEG PRESS GLUTE

### **LOWER BODY**

HACK SQUAT
LEG CURL
LEG EXTENSION
LEG PRESS
GLUTE