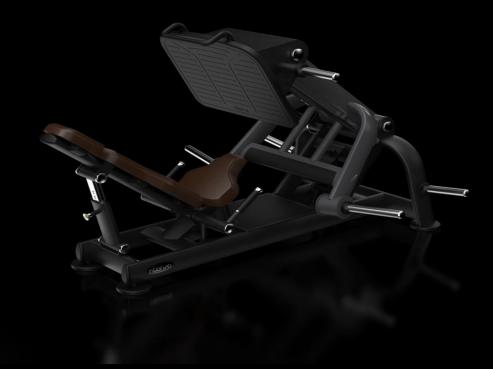

### **LOWER BODY**

#### HACK SQUAT

LEG CURL LEG EXTENSION LEG PRESS GLUTE

### **LOWER BODY**

HACK SQUAT
LEG CURL
LEG EXTENSION
LEG PRESS
GLUTE