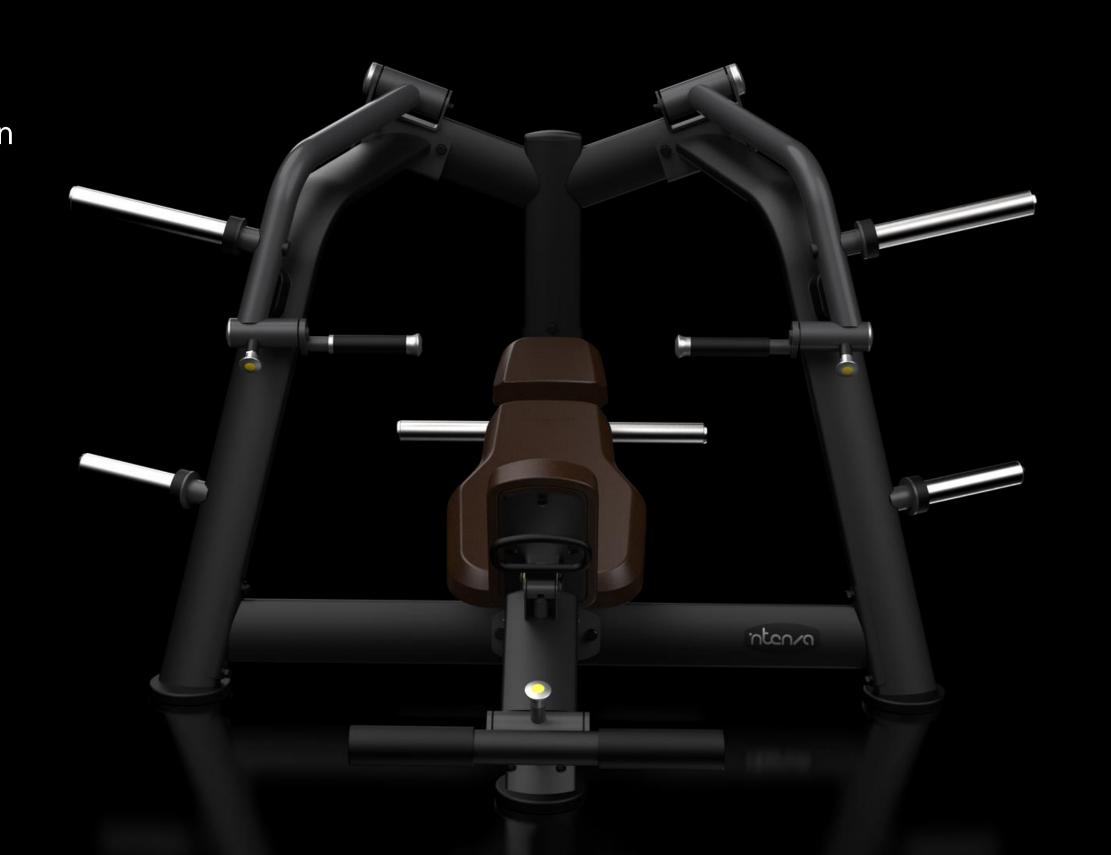

# PLATE LOADED ZONE LINE

Exceptionally Stable
Refined Movement
Enhanced Muscle activation

### **Enhanced Freedom of Movement**

Emphasizes full Range of Motion (ROM) and optimal biomechanics. With a wide range of training positions and multiple grip options.

### Biomechanics

Prioritize ergonomics with effortless operation and smooth adjustments, including adjustable footrests, for all users.

PLATE LOADED