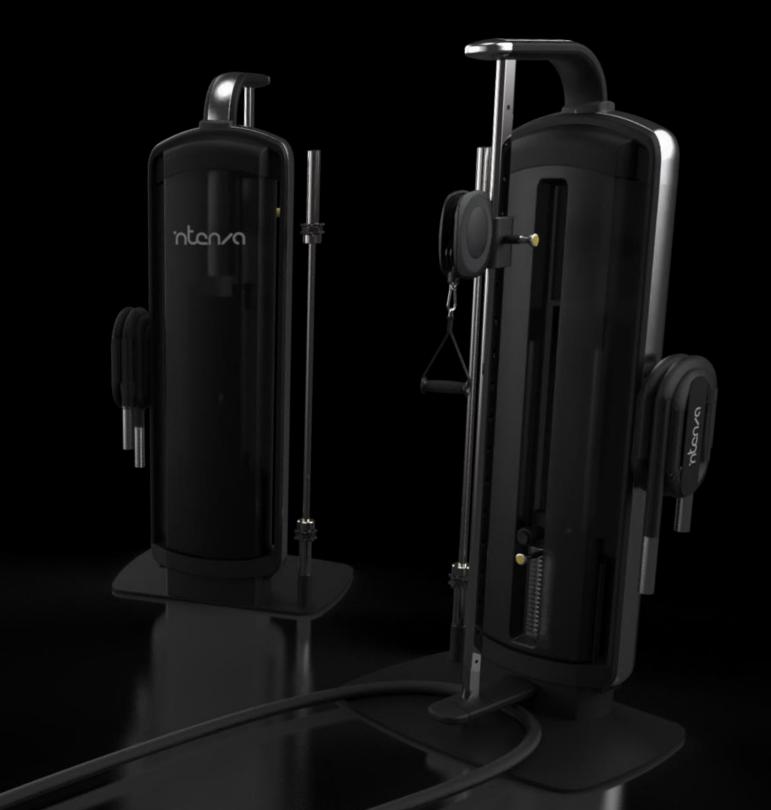

## TRAINING STATION

Battle ropes
Barbell storage
Accessories

D—handle single—leg strap double—leg strap