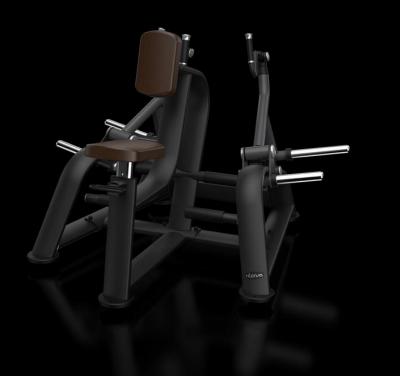

### **UPPER BODY**

VERTICAL CHEST PRESS

SEATED ROW

LAT PULLDOWN

CHEST PRESS

SHOULDER PRESS

SEATED ROW

**BICEPS CUP** 

TRICEPS EXTENSION

SEZIG

Ν

ASSESORIE

ZONE

SEATED ROW

SHOULDER PRESS

UPPER BODY

### **UPPER BODY**

VERTICAL CHEST PRESS DECLINEPRESS SEATED ROW LAT PULLDOWN

CHEST PRESS
SHOULDER PRESS
SEATED ROW
BICEPS CURL
TRICEPS EXTENSION