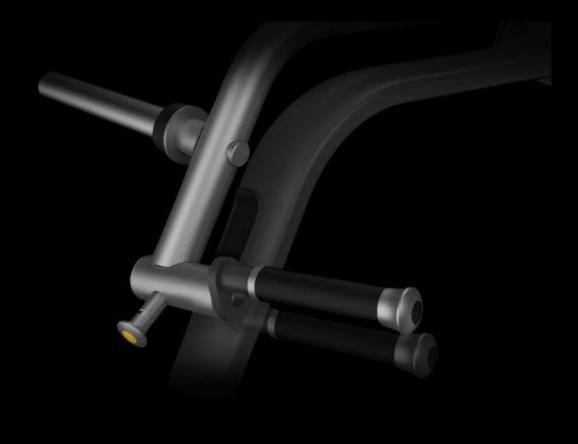

## DEZIGN

ZONE ASSESORIES

Zero—Gap Weight Stack

Zero—Gap Pin Hole

Instant Cable adjustment

## DEZIGN

Precise Progression 1 – 10 kg

SELECTORIZED