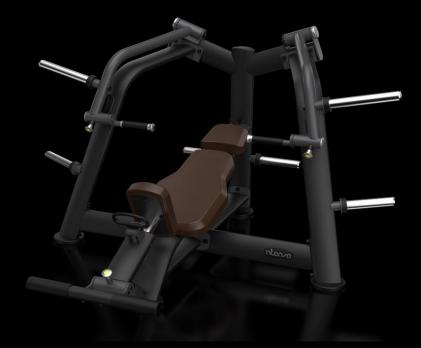

### **UPPER BODY**

VERTICAL CHEST PRESS

SEATED ROW

LAT PULLDOWN

CHEST PRESS

SHOULDER PRESS

SEATED ROW

**BICEPS CUP** 

### **UPPER BODY**

VERTICAL CHEST PRESS DECLINEPRESS SEATED ROW LAT PULLDOWN

CHEST PRESS
SHOULDER PRESS
SEATED ROW
BICEPS CURL
TRICEPS EXTENSION