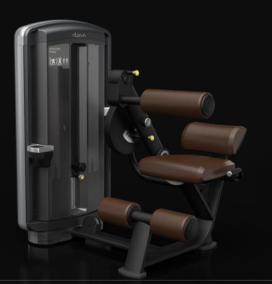

#### **UPPER BODY**

PEC FLY / REAR DELT
WEIGHT ASSISTED CHIN DIP
TRIPCEP EXTENSION
SEATED ROW
CHEST PRESS
ABDOMINAL
SHOULDER PRESS
CHEST PRESS
ABDOMINAL
BACK EXTENSION
LAT PULLDOWN

PRODUCT PORTFOLIO

#### **UPPER BODY**

PEC FLY / REAR DELT WEIGHT ASSISTED CHIN DIP TRIPCEP EXTENSION SEATED ROW CHEST PRESS ABDOMINAL SHOULDER PRESS

> CHEST PRESS ABDOMINAL BACK EXTENSION LAT PULLDOWN

> > ARM CURL