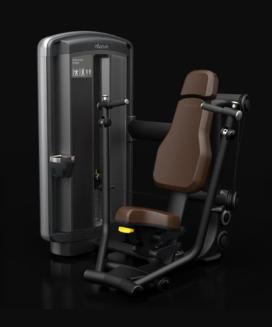

#### **UPPER BODY**

PEC FLY / REAR DELT
WEIGHT ASSISTED CHIN DIP
TRIPCEP EXTENSION
SEATED ROW
CHEST PRESS
ABDOMINAL
SHOULDER PRESS
CHEST PRESS
ABDOMINAL
BACK EXTENSION
LAT PULLDOWN

PRODUCT PORTFOLIO

#### **UPPER BODY**

PEC FLY / REAR DELT WEIGHT ASSISTED CHIN DIP TRIPCEP EXTENSION SEATED ROW CHEST PRESS ABDOMINAL SHOULDER PRESS

> CHEST PRESS ABDOMINAL BACK EXTENSION LAT PULLDOWN

> > ARM CURL

### **UPPER BODY**

VERTICAL CHEST PRESS

SEATED ROW

LAT PULLDOWN

CHEST PRESS

SHOULDER PRESS

SEATED ROW

**BICEPS CUP** 

### **UPPER BODY**

VERTICAL CHEST PRESS DECLINEPRESS SEATED ROW LAT PULLDOWN

CHEST PRESS
SHOULDER PRESS
SEATED ROW
BICEPS CURL
TRICEPS EXTENSION