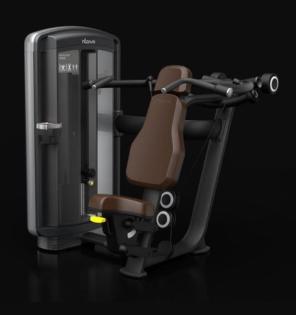

#### **UPPER BODY**

PEC FLY / REAR DELT
WEIGHT ASSISTED CHIN DIP
TRIPCEP EXTENSION
SEATED ROW
CHEST PRESS
ABDOMINAL
SHOULDER PRESS
CHEST PRESS
ABDOMINAL
BACK EXTENSION
LAT PULLDOWN

PRODUCT PORTFOLIO

#### **UPPER BODY**

PEC FLY / REAR DELT WEIGHT ASSISTED CHIN DIP TRIPCEP EXTENSION SEATED ROW CHEST PRESS ABDOMINAL SHOULDER PRESS

> CHEST PRESS ABDOMINAL BACK EXTENSION LAT PULLDOWN

> > ARM CURL

### **UPPER BODY**

VERTICAL CHEST PRESS

SEATED ROW

LAT PULLDOWN

CHEST PRESS

SHOULDER PRESS

SEATED ROW

**BICEPS CUP** 

### **UPPER BODY**

VERTICAL CHEST PRESS DECLINEPRESS SEATED ROW LAT PULLDOWN

CHEST PRESS
SHOULDER PRESS
SEATED ROW
BICEPS CURL
TRICEPS EXTENSION