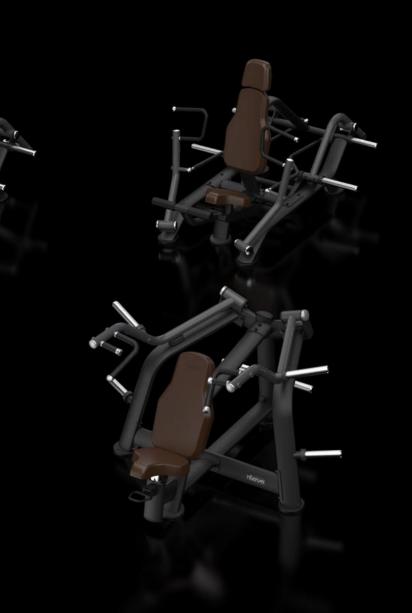

### **UPPER BODY**

VERTICAL CHEST PRESS

SEATED ROW

LAT PULLDOWN

CHEST PRESS

SHOULDER PRESS

SEATED ROW

**BICEPS CUP** 

### **UPPER BODY**

VERTICAL CHEST PRESS DECLINEPRESS SEATED ROW LAT PULLDOWN

CHEST PRESS
SHOULDER PRESS
SEATED ROW
BICEPS CURL
TRICEPS EXTENSION