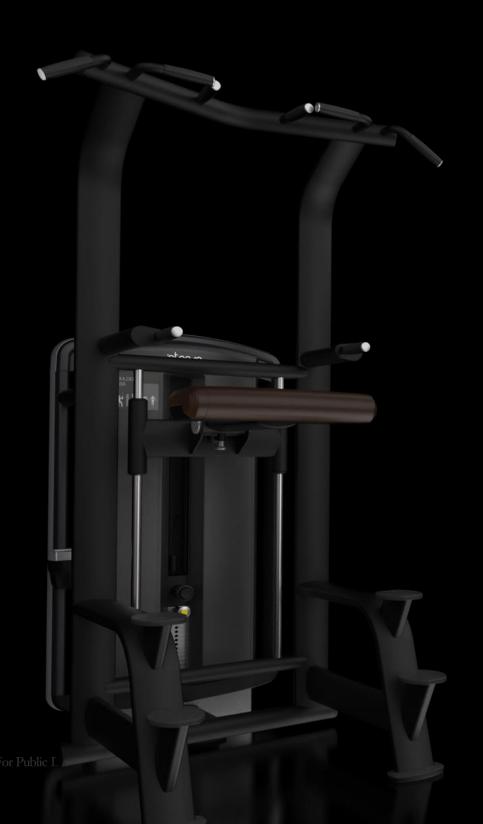

#### **UPPER BODY**

PEC FLY / REAR DELT
WEIGHT ASSISTED CHIN DIP
TRIPCEP EXTENSION
SEATED ROW
CHEST PRESS
ABDOMINAL
SHOULDER PRESS
CHEST PRESS
ABDOMINAL
BACK EXTENSION
LAT PULLDOWN

PRODUCT PORTFOLIO

#### **UPPER BODY**

PEC FLY / REAR DELT WEIGHT ASSISTED CHIN DIP TRIPCEP EXTENSION SEATED ROW CHEST PRESS ABDOMINAL SHOULDER PRESS

> CHEST PRESS ABDOMINAL BACK EXTENSION LAT PULLDOWN

> > ARM CURL