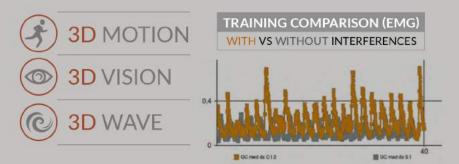

### 🔊 3D MOTION

The Reaxing patented technology created for generating sudden motor interferences or perturbations on a treadmill (Reax Run) or on a training platform (Reax Board).

### 3D VISION

It is the Reaxing patented technology created for generating sudden visual stimuli on bright wired or Wi-Fi satellites (Reax Lights), walls and floors (Reax Lights Pro).

## ⇒ 3D WAVE

It is the Reaxing technology able to generate unpredictable motor interferences during any isotonic exercise, performed with barbell discs (Reax Lift) and other Axessories