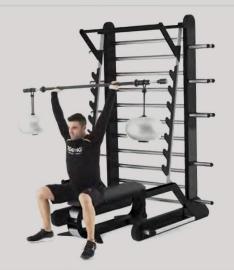

#### REAX 1001

The only all-in-one station in the world that combines proprioceptive, cognitive and neurofunctional trainings.

#### 3D MOTION 3D VISION