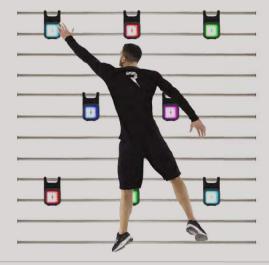

#### REAX LIGHTS

The most advanced lights system to improve motor skills, cognition, peripheral vision and reactivity.

**3D** VISION