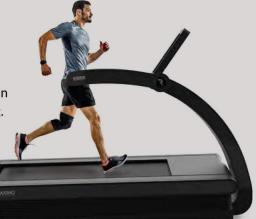

#### REAX RUN

The only treadmill that perform sudden and unpredictable inclinations in all directions while running.

#### **3D** MOTION