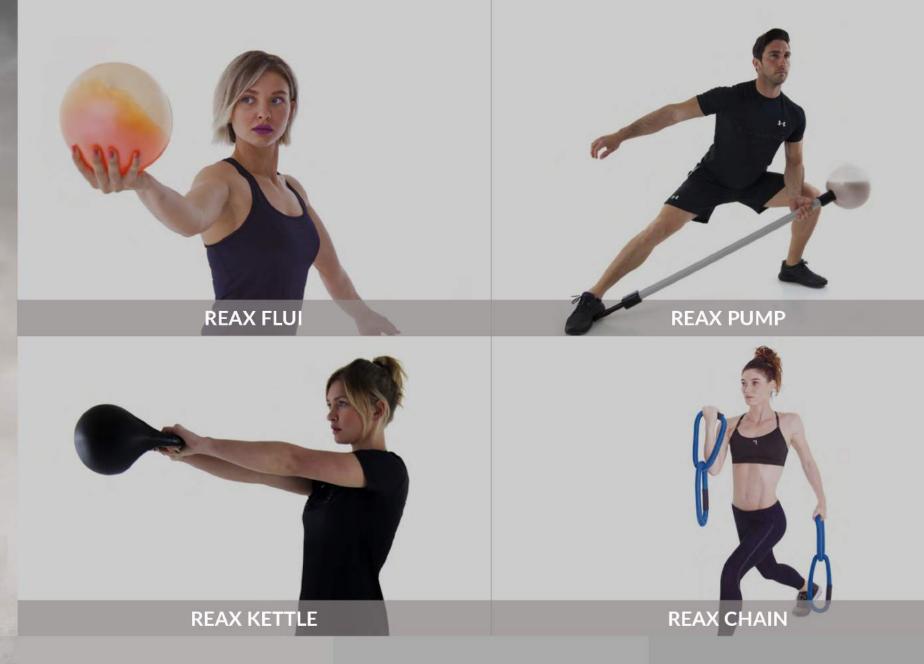

## ⇒ 3D WAVE

It is the Reaxing technology able to generate unpredictable motor interferences during any isotonic exercise, performed with barbell discs (Reax Lift) and other Axessories